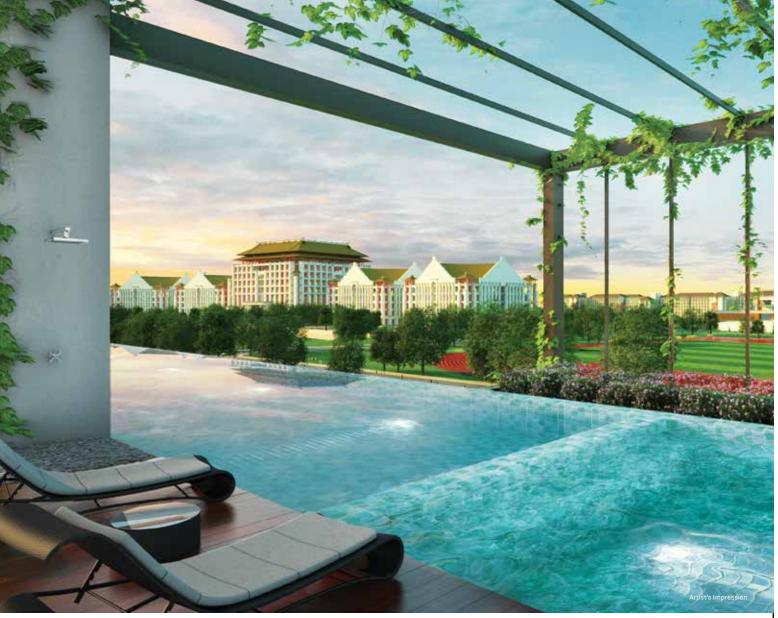

## **AVENUES FOR INSPIRATION**

The development sits on a north-south orientation and faces the front of the main gate of Xiamen University. Enjoy inspirational views of the campus from the balcony, and a panorama overlooking the university from the 50-metre lap pool deck. There are a host of avenues for creative leisure everywhere with well-appointed facilities as well as thematic gardens and rejuvenating landscapes.

## FACILITIES

Thematic Garden Dip Bench Wall Climbing
Terraced Planter Kids Pool Mini Trampoline
Sundeck Pool Deck BBQ Zone
Jacuzzi Function Space
50-metre Lap Pool Playscape