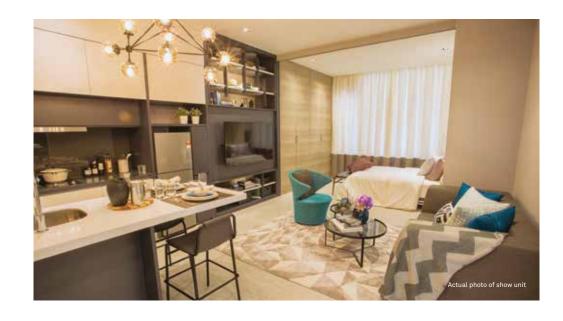

## **SMART FLEXIBILITY**

Choose intelligent layouts made for efficient work and comfort from 1 to 2+1 bedrooms. Sizes range from 450 sq. ft. to corner units of 970 sq. ft., while specially designed Hybrid units bring larger space.

Bell Suites also features smart home systems for security and high speed internet for convenience. The 5-tier security system includes security patrols, CCTV surveillance across the property, improved card access to the lift lobby, car park and lift to unit.