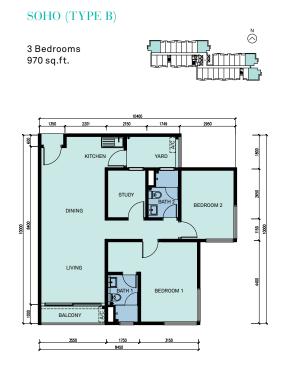

## **SMART FLEXIBILITY**

Choose intelligent layouts made for efficient work and comfort from 1 to 2+1 bedrooms. Sizes range from 450 sq. ft. to corner units of 970 sq. ft., while specially designed Hybrid units bring larger space.

## FLOOR PLAN