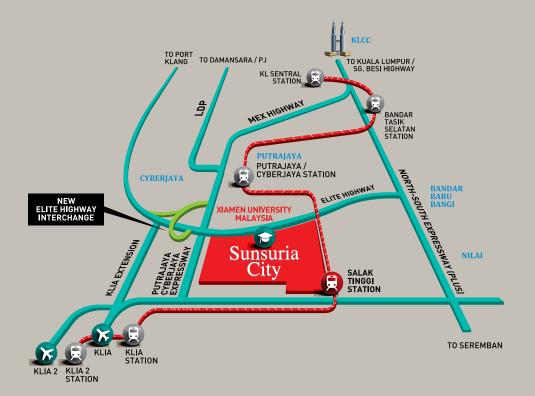

The community is connected by ERL High Speed Train to KLIA with easy links to KL Sentral, Putrajaya/Cyberjaya and Bandar Tasik Selatan stations.

## INTELLIGENT CITY. INTERNATIONAL LANDMARK.

It's time to move into an artfully designed enclave with fully integrated connectivity. Here, getting around is effortless, with the Express Rail Link (ERL) that takes you to KL Sentral within 28 minutes and KLIA within 7 minutes.

## ERL HIGH SPEED TRAIN ROUTE