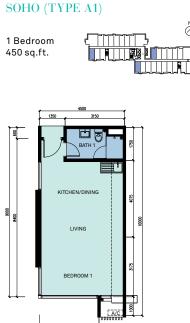

## **SMART FLEXIBILITY**

Choose intelligent layouts made for efficient work and comfort from 1 to 2+1 bedrooms. Sizes range from 450 sq. ft. to corner units of 970 sq. ft., while specially designed Hybrid units bring larger space.

## FLOOR PLAN