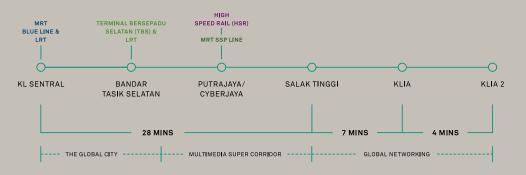

The community is connected by ERL High Speed Train to KLIA with easy links to KL Sentral, Putrajaya/Cyberjaya and Bandar Tasik Selatan stations.

## INTELLIGENT CITY. INTERNATIONAL LANDMARK.

It's time to move into an artfully designed enclave with fully integrated connectivity. Here, getting around is effortless, with the Express Rail Link (ERL) that takes you to KL Sentral within 28 minutes and KLIA within 7 minutes.