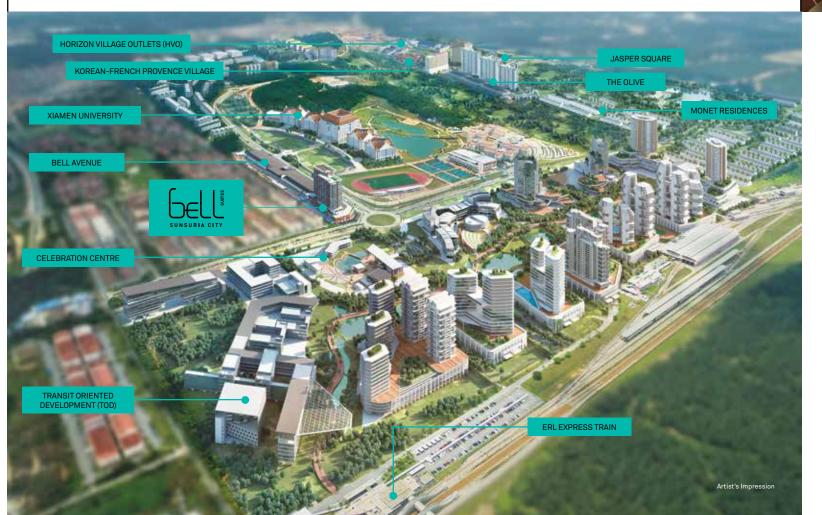

Bell Suites is built right in front of Xiamen University and features magnificent views of the campus. It is connected to Bell Avenue where the convenience of a street mall and offices are by your doorstep. An innovative Transit Oriented Development which showcases the Celebration Centre is also right next door.

## PRIME FEATURES AT BELL SUITES

Built in front of XIAMEN UNIVERSITY MALAYSIA

Connected to street mall and offices at **BELL AVENUE** 

Next to the Celebration Centre at a TRANSIT ORIENTED DEVELOPMENT

Linked to KLIA and KL City through
ERL HIGH SPEED TRAIN

## RESIDENTIAL | COMMERCIAL | EDUCATION | LEISURE | NATURE

Facing Xiamen University with campus view

Dedicated New Elite Highway Interchange

Express Rail Link (ERL) Transit Hub Connected To KL Sentral & KLIA

Close Proximity To Kuala Lumpur International Airport (KLIA)

Connected to Bell Avenue retail and offices

Next to Transit Oriented Development