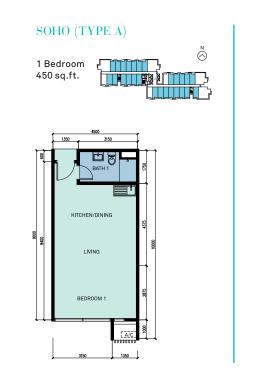

## **SMART FLEXIBILITY**

Choose intelligent layouts made for efficient work and comfort from 1 to 2+1 bedrooms. Sizes range from 450 sq. ft. to corner units of 970 sq. ft., while specially designed Hybrid units bring larger space.

## FLOOR PLAN