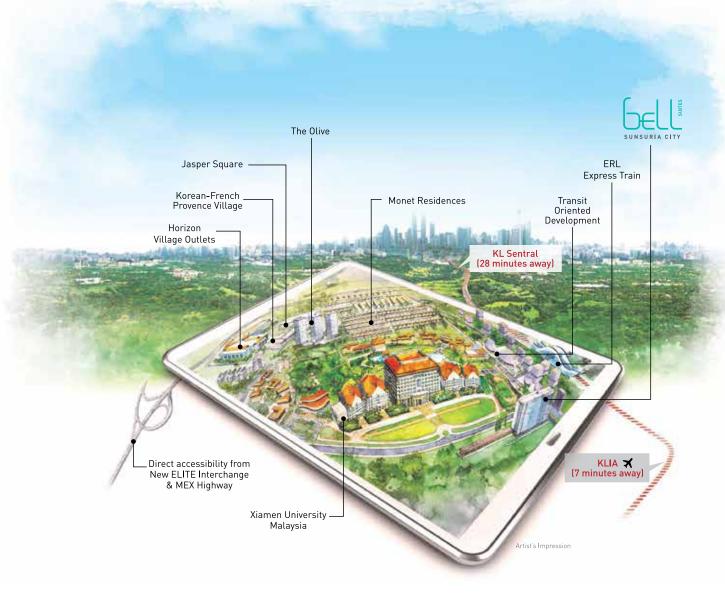

Bell Suites is built right in front of Xiamen University and features magnificent views of the campus. It is connected to Bell Avenue where the convenience of a street mall and offices are by your doorstep. An innovative Transit Oriented Development which showcases the Celebration Centre is also right next door.

The community is connected by ERL High Speed Train to KLIA with easy links to KL Sentral, Putrajaya/Cyberjaya and Bandar Tasik Selatan stations.

# LIFE IN AN INTELLIGENT CITY

Imagine life where everything you need is within easy reach.
Introducing Sunsuria City, an international lifestyle destination built around the core of Xiamen University Malaysia, and close to Horizon Village
Outlets and KLIA - all effortlessly linked by its own integrated connection to the Express Rail Link (ERL).

## RESIDENTIAL | COMMERCIAL | EDUCATION | LEISURE | NATURE

Facing Xiamen University with campus view

Dedicated New Elite Highway Interchange

Express Rail Link (ERL) Transit Hub Connected To KL Sentral & KLIA

Close Proximity To Kuala Lumpur International Airport (KLIA)

Connected to Bell Avenue retail and offices

Next to Transit Oriented Development

## INTELLIGENT CITY. INTERNATIONAL LANDMARK.

It's time to move into an artfully designed enclave with fully integrated connectivity. Here, getting around is effortless, with the Express Rail Link (ERL) that takes you to KL Sentral within 28 minutes and KLIA within 7 minutes.